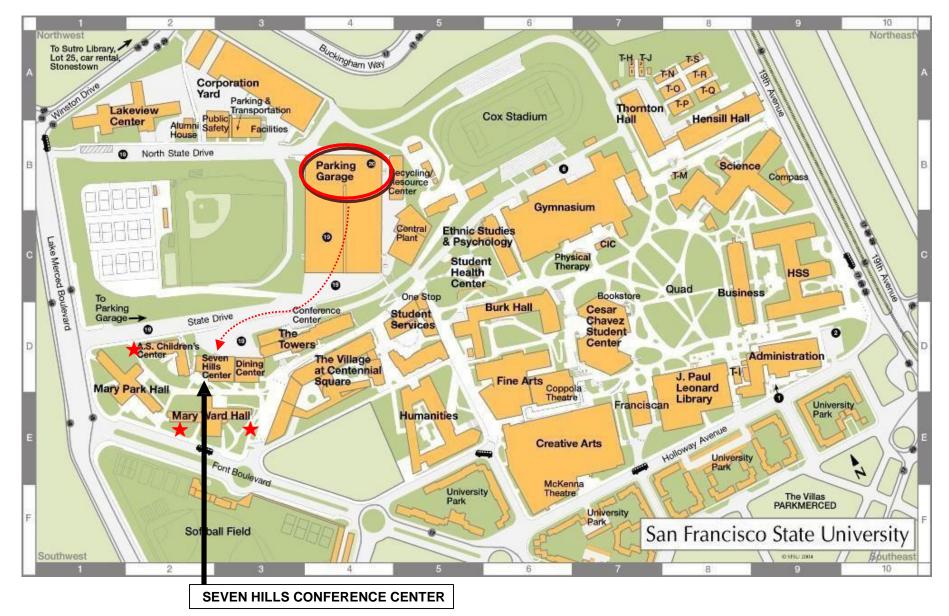

## Once you arrive on campus:

At the end of State Drive is the Public Parking Lot ("Lot 20"). Parking is \$6.25 for less than 2 hours, and \$10 for 2+ hours. Pay stations on each floor accept \$1, \$5 and \$10 bills as well as credit/debit cards. Be advised, pay stations do not provide change. Please have exact amount.

*From the garage,* Seven Hills' entrance can be accessed from State Drive by walking Southwest towards the A.S. Children's Center and taking the staircase beside it up one flight. Wheelchair access: go past the A.S. Children's Center and take a left onto the path. Follow to the entrance to the Seven Hills Conference Center.